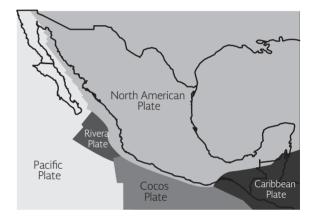

### What do we know?

Mexico is located on a highly seismic area, with five tectonic plates that interact with other. The Cocos plate. in the Pacific ocean, produces the highest amount of earthquakes when sinking (subduction) below the North American Continental